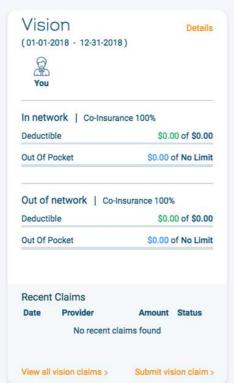

### Your benefits summary

| (01-01-2018 - 12-31-2018                                                                    | 3)                                                                                                      |  |  |  |  |  |  |
|---------------------------------------------------------------------------------------------|---------------------------------------------------------------------------------------------------------|--|--|--|--|--|--|
| 01012010 12012011                                                                           | -,                                                                                                      |  |  |  |  |  |  |
|                                                                                             |                                                                                                         |  |  |  |  |  |  |
| You                                                                                         |                                                                                                         |  |  |  |  |  |  |
| In network   Co-Insura                                                                      | nce 80%                                                                                                 |  |  |  |  |  |  |
| Deductible                                                                                  | \$0.00 of \$1,500.00                                                                                    |  |  |  |  |  |  |
| Out Of Pocket                                                                               | \$0.00 of \$3,500.00                                                                                    |  |  |  |  |  |  |
| the fire Appear                                                                             |                                                                                                         |  |  |  |  |  |  |
| Out of network   Co-In<br>Deductible<br>Out Of Pocket                                       | \$0.00 of \$1,500.00<br>\$0.00 of \$3,500.00                                                            |  |  |  |  |  |  |
| Deductible Out Of Pocket                                                                    | \$0.00 of \$1,500.00                                                                                    |  |  |  |  |  |  |
| Deductible Out Of Pocket                                                                    | \$0.00 of \$1,500.00                                                                                    |  |  |  |  |  |  |
| Deductible Out Of Pocket Recent Claims                                                      | \$0.00 of \$1,500.00<br>\$0.00 of \$3,500.00                                                            |  |  |  |  |  |  |
| Deductible Out Of Pocket  Recent Claims Date Provider 12-07-17 Jill Smith 11-28-17 John Doe | \$0.00 of \$1,500.00<br>\$0.00 of \$3,500.00<br>Amount Status<br>\$28.00 Completed<br>\$86.63 Completed |  |  |  |  |  |  |
| Deductible Out Of Pocket  Recent Claims Date Provider 12-07-17 Jill Smith                   | \$0.00 of \$1,500.00<br>\$0.00 of \$3,500.00<br>Amount Status<br>\$28.00 Completed                      |  |  |  |  |  |  |