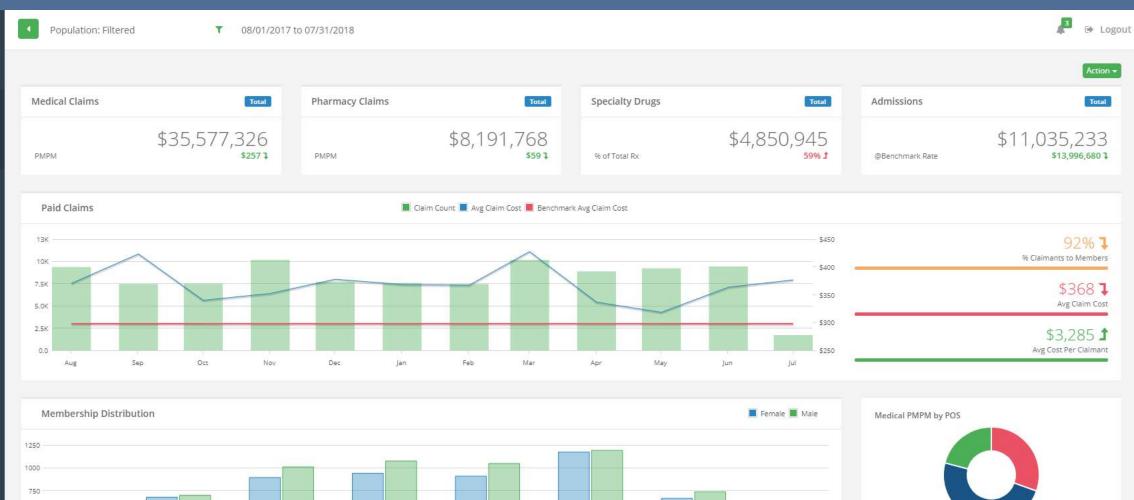

**mi**Insights !!

500

250

©Copyright EBMS 2018 Executive Analytics Ver. 7.8

Population: Filtered ♠ Logout 08/01/2017 to 07/31/2018 Jim Vertino EBMS Action -**Emergency Room Visits** \$ Financial Paid Amount - Member vs. Plan Benchmark Comparison ER Visits/1000 by Severity Utilization 50 Visits/1000 Allowed / Visit Dashboard 40 101 **ER Visits** 30 141 \$2,097 \$1,646 20 Inpatient Admissions \$1,646 **Outpatient Imaging** Avg. Allowed Low Moderate High Very High Reports m Scheduler Inpatient Admissions Insights ! Total for Period Total by Month Days for Period 30 405 20 Admissions May ■ Medical Surgical Maternity Mental Health Substance Abuse NICU