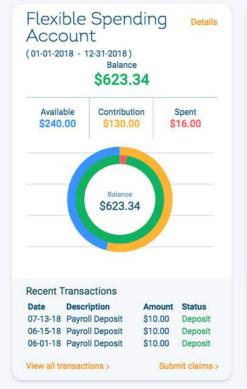

### Your benefits summary

| (01-01-2018 - 12-31-2018                                                                    | 3)                                                                                                      |  |  |  |  |  |  |
|---------------------------------------------------------------------------------------------|---------------------------------------------------------------------------------------------------------|--|--|--|--|--|--|
| 01012010 12012011                                                                           | -,                                                                                                      |  |  |  |  |  |  |
|                                                                                             |                                                                                                         |  |  |  |  |  |  |
| You                                                                                         |                                                                                                         |  |  |  |  |  |  |
| In network   Co-Insura                                                                      | nce 80%                                                                                                 |  |  |  |  |  |  |
| Deductible                                                                                  | \$0.00 of \$1,500.00                                                                                    |  |  |  |  |  |  |
| Out Of Pocket                                                                               | \$0.00 of \$3,500.00                                                                                    |  |  |  |  |  |  |
| the fire Appear                                                                             |                                                                                                         |  |  |  |  |  |  |
| Out of network   Co-In<br>Deductible<br>Out Of Pocket                                       | \$0.00 of \$1,500.00<br>\$0.00 of \$3,500.00                                                            |  |  |  |  |  |  |
| Deductible Out Of Pocket                                                                    | \$0.00 of \$1,500.00                                                                                    |  |  |  |  |  |  |
| Deductible Out Of Pocket                                                                    | \$0.00 of \$1,500.00                                                                                    |  |  |  |  |  |  |
| Deductible Out Of Pocket Recent Claims                                                      | \$0.00 of \$1,500.00<br>\$0.00 of \$3,500.00                                                            |  |  |  |  |  |  |
| Deductible Out Of Pocket  Recent Claims Date Provider 12-07-17 Jill Smith 11-28-17 John Doe | \$0.00 of \$1,500.00<br>\$0.00 of \$3,500.00<br>Amount Status<br>\$28.00 Completed<br>\$86.63 Completed |  |  |  |  |  |  |
| Deductible Out Of Pocket  Recent Claims Date Provider 12-07-17 Jill Smith                   | \$0.00 of \$1,500.00<br>\$0.00 of \$3,500.00<br>Amount Status<br>\$28.00 Completed                      |  |  |  |  |  |  |