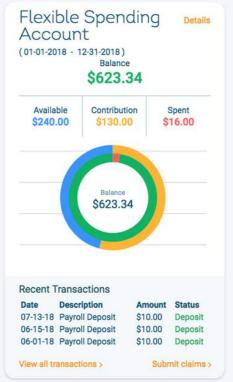

|  |  |  |  |  |  |









Helpful Information

Wondering how much of your



Appeal Type Attach Documents

Claim Details > 218-0000078324-00, John Smith

Product State Medical

Completed

Status Denied

Final Date of Service

Initial Date of Service

03-20-2018 03-20-2018

Beauty Thru Health Dermatology P

Provider Provider A

Appeal Type

First Level Available

Second Level Unavaliable

Unavailable

External Review

Pre-service Available

3

Confirm

This is not a duplicate. It is another treatment at the same facility

3930 character remaining

Next







### Quick Actions

Order a new ID card

Request

certificate of coverage

### Hello Glen

Member ID: 000000000

What would you like to do today?

Find a Find a Submit a Provider > Pharmacy > Claim >

### Your benefits summary











#### Helpful Information

# Meaningful Interactions for





### Quick Actions

پایا

miInsights Executive Analytics

Manage nrollment

Begin New

8

Plan Document

WCA Admin



Search Member | Enter any first name, last name or member ID

Dear Jim, a check write 306599 has taken place in the amount of \$932.81.



Q

### Here's a look at the account summary









Dear Jim, a check write 305549 has taken place in the amount of \$39.64. >

Dear Jim, a check write 306570 has taken place in the amount of \$659.1.

### Here's a look at All • claims for All Locations • from Jan 1, 2018 to Jul 18, 2018 • for Search member ID or Name



| Claim ID ‡        | Туре     | Patient Name ‡ | Provider ‡  | Date of Service * | Amount Billed ‡ | Discounts/ .<br>Adjustments * | Member<br>Respons