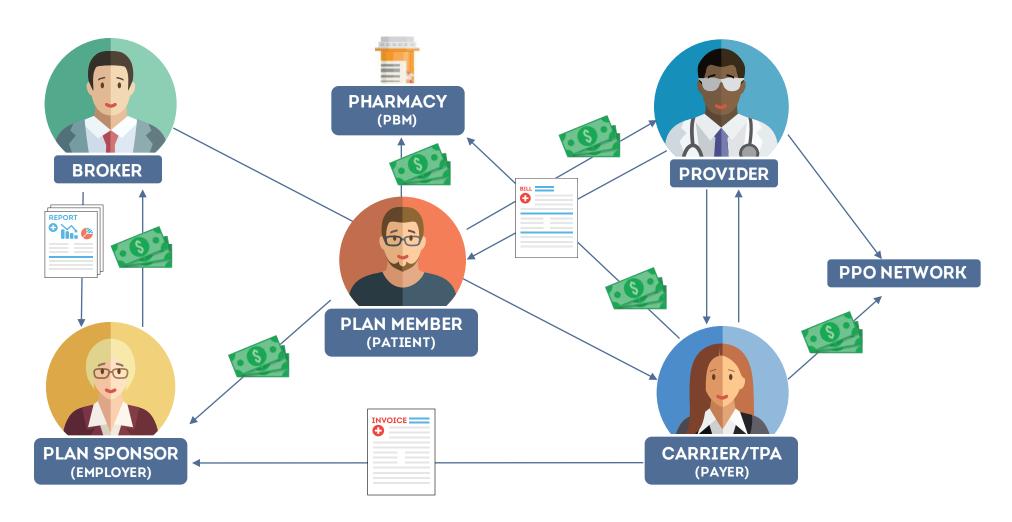

# **Interactions Between Stakeholders**

(THE OLD WAY)

## **Interactions Between Stakeholders**

(THE NEW WAY)

## A New Model for Collaboration

miBenefits serves as a central platform for interactions across all personas. It provides intuitive, comprehensive, and personalized experiences for every stakeholder.