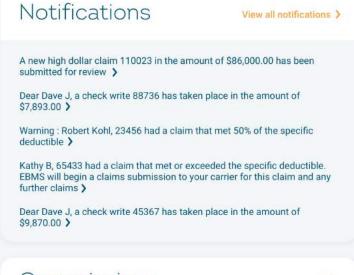

### Notifications

View all notifications >

A new high dollar claim 000000 in the amount of \$86,000.00 has been submitted for review >

Dear Dave J, a check write 00000 has taken place in the amount of \$7,893.00 >

Warning: Robert K 00000 had a claim that met 50% of the specific deductible >

Kathy B, 00000 had a claim that met or exceeded the specific deductible. EBMS will begin a claims submission to your carrier for this claim and any further claims >

Dear Dave J, a check write 00000 has taken place in the amount of \$9,870.00 >