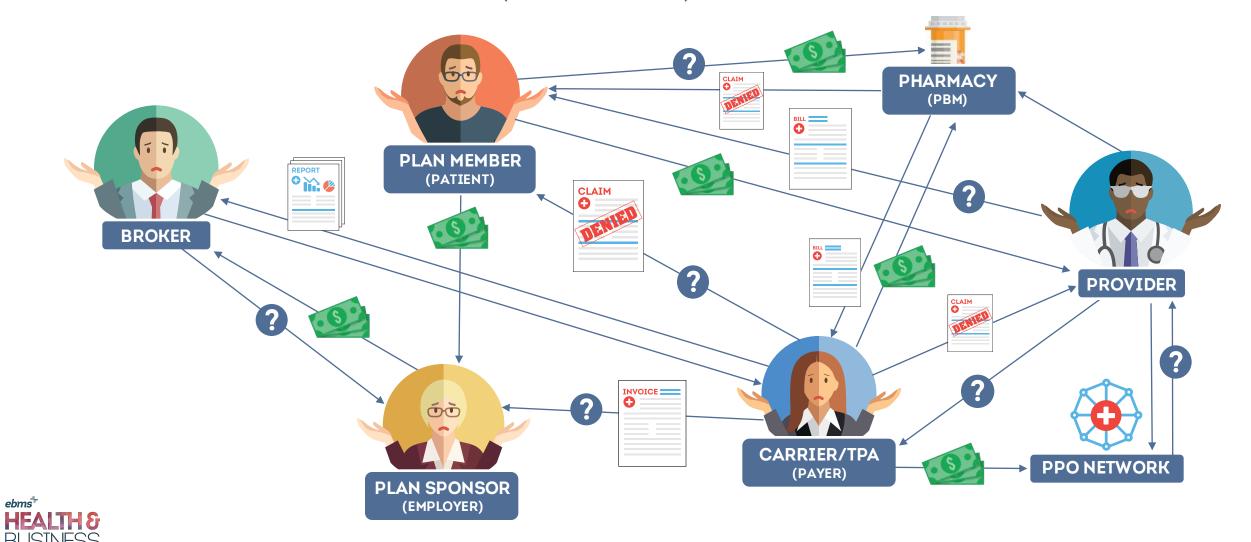

# **Interactions Between Stakeholders**

(THE OLD WAY)

# Trust Among Healthcare Stakeholders is Lacking Across the Board

Consumer trust in health plans hit an **ALL-TIME LOW** in 2017

Physicians and health plans rank each other poorly in the areas of honesty, reliability, and fairness

### When Stakeholders Don't Function As a Team

INATTENTION TO RESULTS

AVOIDANCE OF ACCOUNTABILITY

LACK OF COMMITMENT

FEAR OF CONFLICT

ABSENCE OF TRUST