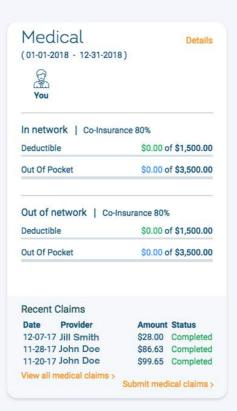

### Your benefits summary

| (01-01-2018 - 12-31-2018                                                                    | 3)                                                                                                      |  |  |  |  |  |  |
|---------------------------------------------------------------------------------------------|---------------------------------------------------------------------------------------------------------|--|--|--|--|--|--|
| 01012010 12012011                                                                           | -,                                                                                                      |  |  |  |  |  |  |
|                                                                                             |                                                                                                         |  |  |  |  |  |  |
| You                                                                                         |                                                                                                         |  |  |  |  |  |  |
| In network   Co-Insura                                                                      | nce 80%                                                                                                 |  |  |  |  |  |  |
| Deductible                                                                                  | \$0.00 of \$1,500.00                                                                                    |  |  |  |  |  |  |
| Out Of Pocket                                                                               | \$0.00 of \$3,500.00                                                                                    |  |  |  |  |  |  |
| the fire Appear                                                                             |                                                                                                         |  |  |  |  |  |  |
| Out of network   Co-In<br>Deductible<br>Out Of Pocket                                       | \$0.00 of \$1,500.00<br>\$0.00 of \$3,500.00                                                            |  |  |  |  |  |  |
| Deductible Out Of Pocket                                                                    | \$0.00 of \$1,500.00                                                                                    |  |  |  |  |  |  |
| Deductible Out Of Pocket                                                                    | \$0.00 of \$1,500.00                                                                                    |  |  |  |  |  |  |
| Deductible Out Of Pocket Recent Claims                                                      | \$0.00 of \$1,500.00<br>\$0.00 of \$3,500.00                                                            |  |  |  |  |  |  |
| Deductible Out Of Pocket  Recent Claims Date Provider 12-07-17 Jill Smith 11-28-17 John Doe | \$0.00 of \$1,500.00<br>\$0.00 of \$3,500.00<br>Amount Status<br>\$28.00 Completed<br>\$86.63 Completed |  |  |  |  |  |  |
| Deductible Out Of Pocket  Recent Claims Date Provider 12-07-17 Jill Smith                   | \$0.00 of \$1,500.00<br>\$0.00 of \$3,500.00<br>Amount Status<br>\$28.00 Completed                      |  |  |  |  |  |  |