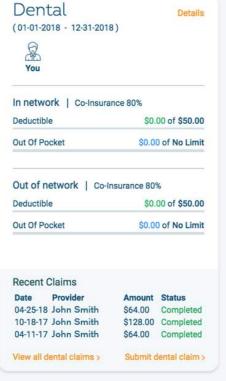

### Your benefits summary

| (01-01-2018 - 12-31-2018                                                                    | 3)                                                                                                      |  |  |  |  |  |  |
|---------------------------------------------------------------------------------------------|---------------------------------------------------------------------------------------------------------|--|--|--|--|--|--|
| 01012010 12012011                                                                           | -,                                                                                                      |  |  |  |  |  |  |
|                                                                                             |                                                                                                         |  |  |  |  |  |  |
| You                                                                                         |                                                                                                         |  |  |  |  |  |  |
| In network   Co-Insura                                                                      | nce 80%                                                                                                 |  |  |  |  |  |  |
| Deductible                                                                                  | \$0.00 of \$1,500.00                                                                                    |  |  |  |  |  |  |
| Out Of Pocket                                                                               | \$0.00 of \$3,500.00                                                                                    |  |  |  |  |  |  |
| the fire Appear                                                                             |                                                                                                         |  |  |  |  |  |  |
| Out of network   Co-In<br>Deductible<br>Out Of Pocket                                       | \$0.00 of \$1,500.00<br>\$0.00 of \$3,500.00                                                            |  |  |  |  |  |  |
| Deductible Out Of Pocket                                                                    | \$0.00 of \$1,500.00                                                                                    |  |  |  |  |  |  |
| Deductible Out Of Pocket                                                                    | \$0.00 of \$1,500.00                                                                                    |  |  |  |  |  |  |
| Deductible Out Of Pocket Recent Claims                                                      | \$0.00 of \$1,500.00<br>\$0.00 of \$3,500.00                                                            |  |  |  |  |  |  |
| Deductible Out Of Pocket  Recent Claims Date Provider 12-07-17 Jill Smith 11-28-17 John Doe | \$0.00 of \$1,500.00<br>\$0.00 of \$3,500.00<br>Amount Status<br>\$28.00 Completed<br>\$86.63 Completed |  |  |  |  |  |  |
| Deductible Out Of Pocket  Recent Claims Date Provider 12-07-17 Jill Smith                   | \$0.00 of \$1,500.00<br>\$0.00 of \$3,500.00<br>Amount Status<br>\$28.00 Completed                      |  |  |  |  |  |  |