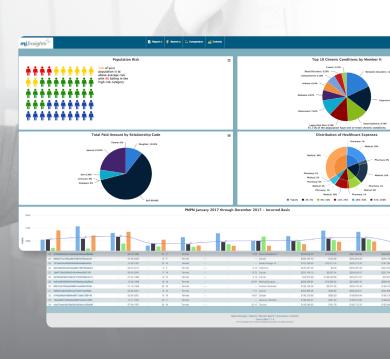

## Extract meaning from the numbers

What good is data if you don't fully understand it? Our healthcare informatics strategists have the knowledge and training to analyze highly complex data – so you can mitigate risk, contain costs, and improve quality.

#### Our data can give you:

- Concurrent and prospective risk scores by utilizing predictive modeling
- · Integrated clinical and financial views
- Clinical and financial data from all sources (lab, pharmacy, biometrics, etc.)
- Clinical drivers of cost
- Population health management (PHM) data solutions
- Risk scoring at the group or individual level