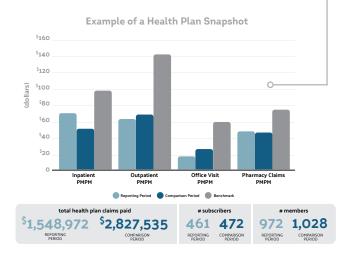

#### Translation of data can steer plan members toward high-value care

For every piece of data that is brought forward, EBMS will provide recommended solutions.