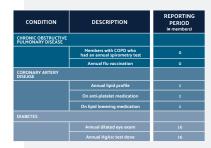

#### EXAMPLE:

The problem: data reveals that populations of employees with chronic diseases are underutilizing services or not complying with maintenance care.

The EBMS solution: add an intensified disease management and case management program to keep members healthier and lower long-term costs.

#### EXAMPLE:

The problem: data reveals that a large percentage of employees with chronic conditions are not filling prescribed treatment prescriptions regularly, putting the fund at risk.

#### The EBMS solution:

personalized pharmacy solutions, such as auto refill and mail order pharmacy fulfillment, help employees stay compliant and reduce complications. Utilization Metrics per 1,000 Pharmacy Scripts Mail Order