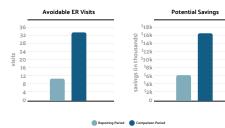

#### FOR EXAMPLE:

**The problem:** data reveals a trend of preventable, costly ER visits.

The EBMS solution: add services that ensure members have easy, less expensive access to primary care - such as telemedicine or an on-site health center.